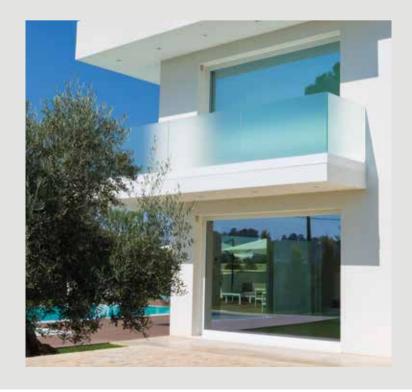

#### 641/5000

The fixed glazing systems are ideal for modern architecture: they guarantee thermal and acoustic insulation by giving light to the rooms.

The large windows allow a direct and filter-free relationship between the external and internal environment.

In architecture, the window characterizes the prospectus of each building, giving it a unique shape and character, thanks to arched windows, everything is further amplified:

windows of a thousand and a form that are able to satisfy the most diverse needs: round arches, with pointed or lowered arches, up to the creation of profile curves that adapt to any architectural light.