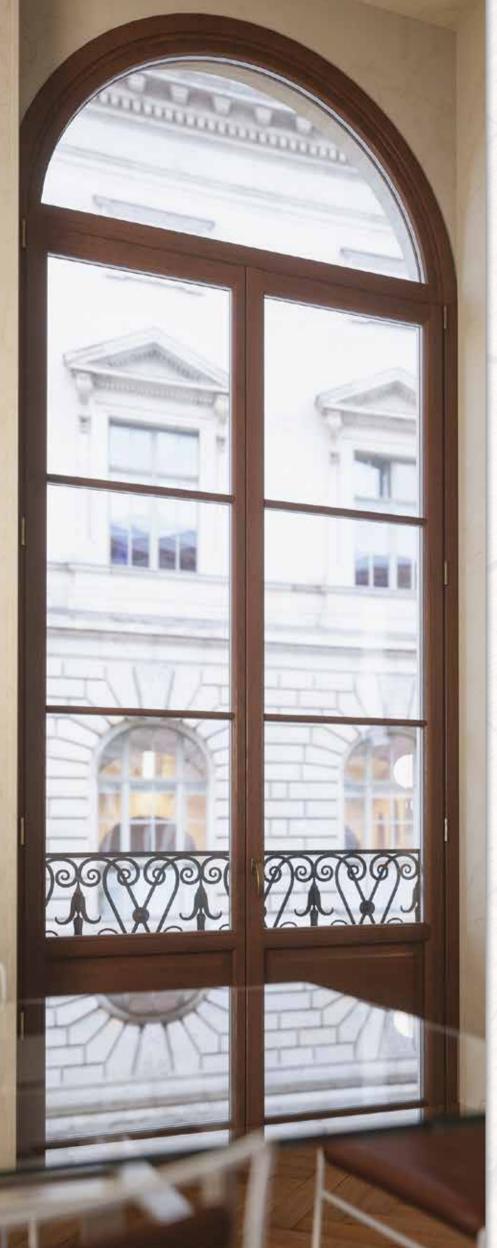

In architecture, the window characterizes the prospectus of each building, giving it a unique shape and character, thanks to arched windows, everything is further amplified:

windows of a thousand and a form that are able to satisfy the most diverse needs: round arches, with pointed or lowered arches, up to the creation of profile curves that adapt to any architectural light.