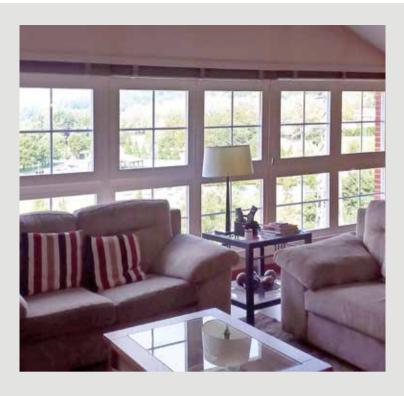

#### 641/5000

The fixed glazing systems are ideal for modern architecture: they guarantee thermal and acoustic insulation by giving light to the rooms.

The large windows allow a direct and filter-free relationship between the external and internal environment.

In architecture, the window characterizes the prospectus of each building, giving it a unique shape and character, thanks to arched windows, everything is further amplified:

windows of a thousand and a form that are able to satisfy the most diverse needs: round arches, with pointed or lowered arches, up to the creation of profile curves that adapt to any architectural light.