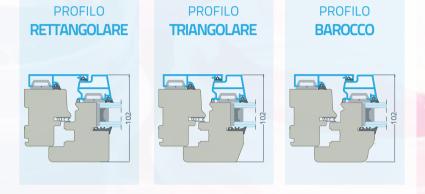

#### FRAME 102 TYPES

- Aluminum with assembled corners.
- Increase in water resistance class E 750 (equivalent to the strength of a hurricane)

**UNIPLANAR 81 TYPES** 

- Aluminum with assembled corners.
- 2

- Increase in water resistance class E 750 (equivalent
- to the force of a hurricane)
- Available only with concealed hardware, excluding arcs / inclined.