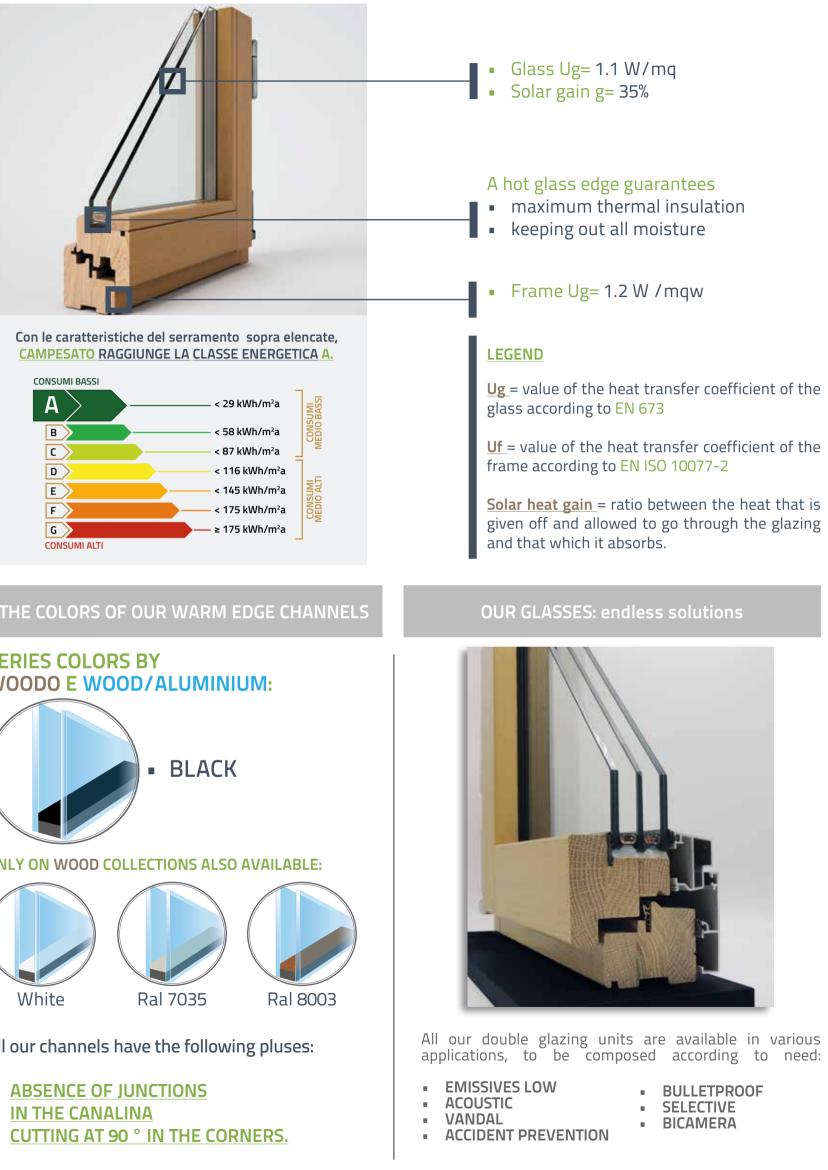

"Wood is one of the oldest products in history, yet it is only in its beginnings."

Thermal Characteristics THE TOP IS **OUR STANDARD** 

The heat transfer values of Campesato's casings are all below the maximum levels allowed for the different climate zones, and are even in line with those required by the "CasaClima" project of the province of Bolzano..

download **OUR GLASSES** 

SERIES COLORS BY