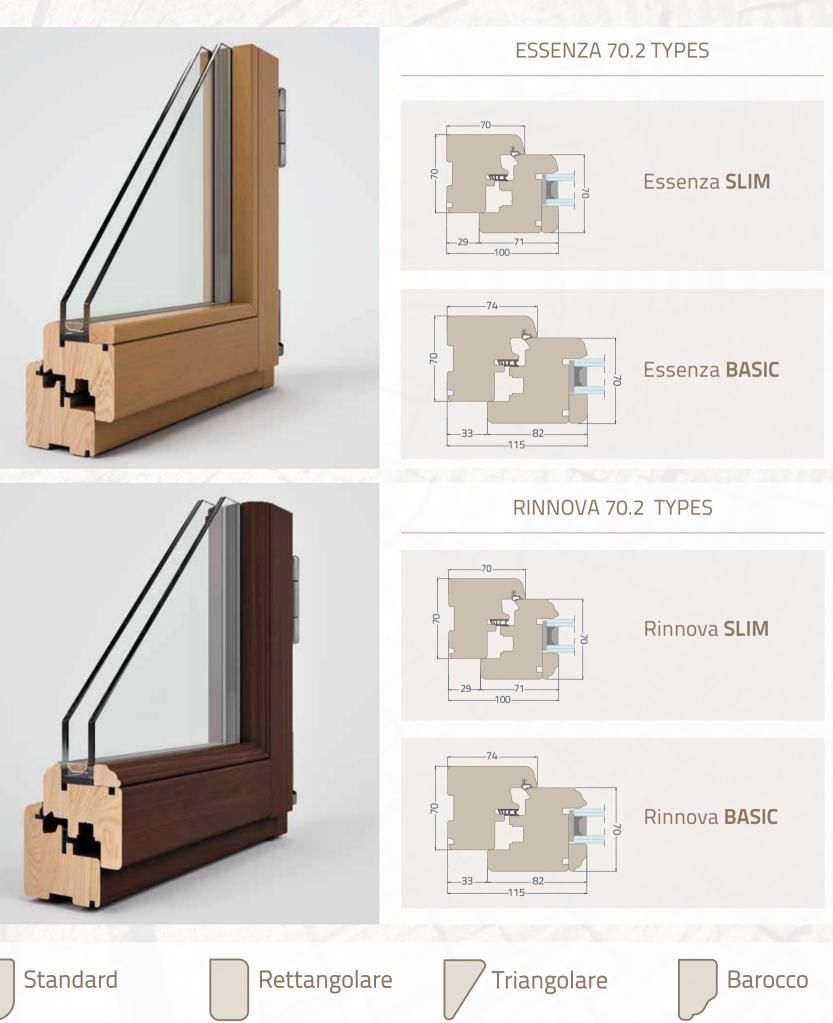

### Essenza 70.2

LIGHT IS LIFE

### Rinnova 70.2

IN RESPECT OF **ITALIAN HISTORY** 

**Glass Holder:** 