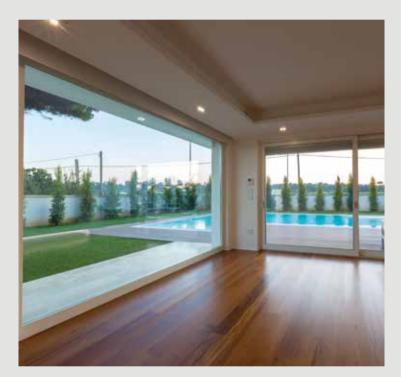

#### 641/5000

The fixed glazing systems are ideal for modern architecture: they guarantee thermal and acoustic insulation by giving light to the rooms.

The large windows allow a direct and filter-free relationship between the external and internal environment.

In architecture, the window characterizes the prospectus of each building, giving it a unique shape and character, thanks to arched windows, everything is further amplified:

windows of a thousand and a form that are able to satisfy the most diverse needs: round arches, with pointed or lowered arches, up to the creation of profile curves that adapt to any architectural light.