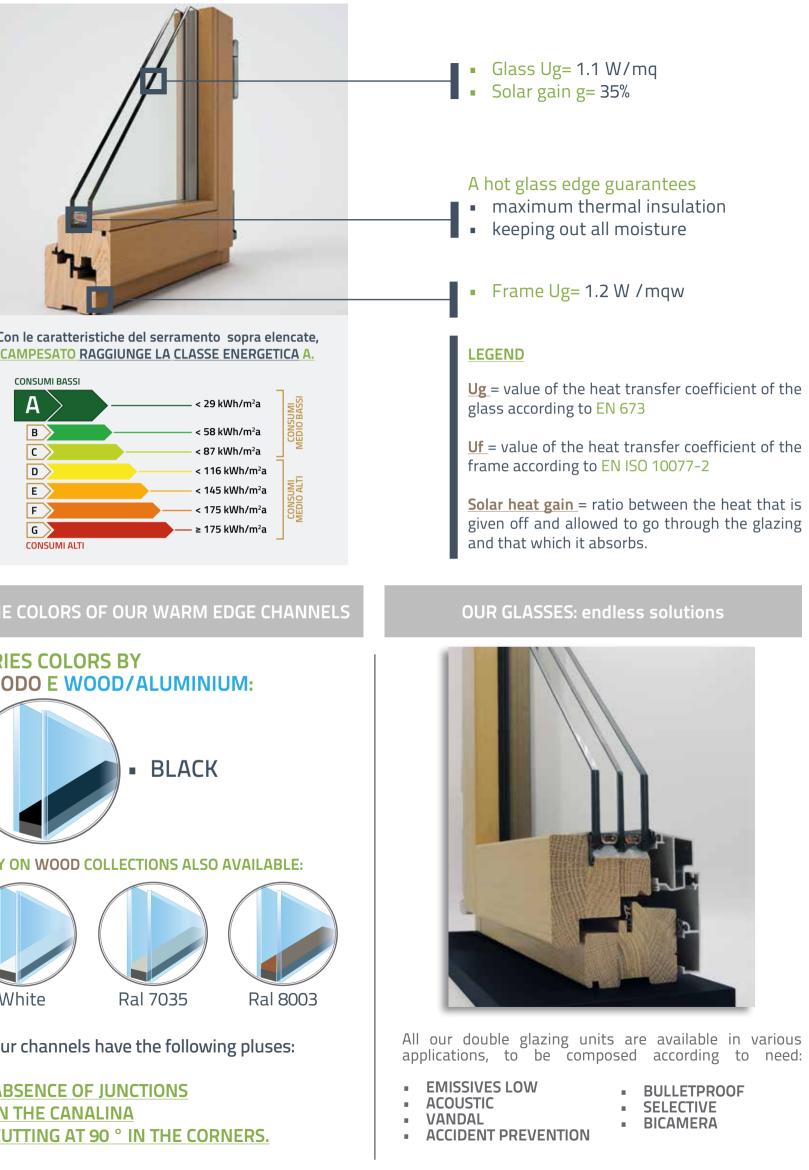

"Wood is one of the oldest products in history, yet it is only in its beginnings."

Thermal Characteristics THE TOP IS **OUR STANDARD** 

The heat transfer values of Campesato's casings are all below the maximum levels allowed for the different climate zones, and are even in line with those required by the "CasaClima" project of the province of Bolzano..

download **OUR GLASSES** 

SERIES COLORS BY