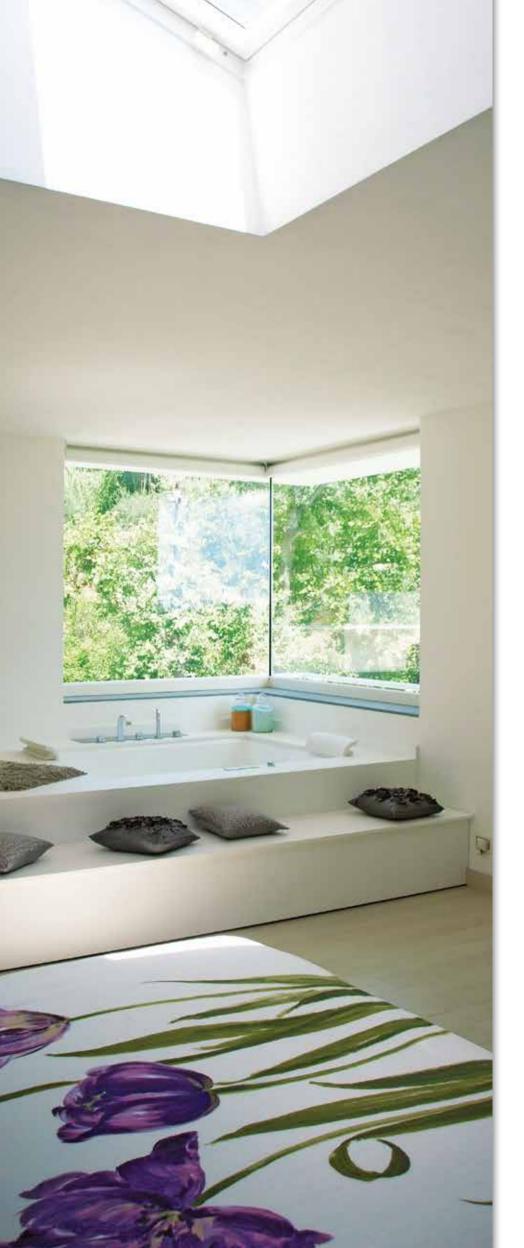

#### 641/5000

The fixed glazing systems are ideal for modern architecture: they guarantee thermal and acoustic insulation by giving light to the rooms.

The large windows allow a direct and filter-free relationship between the external and internal environment.

In architecture, the window characterizes the prospectus of each building, giving it a unique shape and character, thanks to arched windows, everything is further amplified:

windows of a thousand and a form that are able to satisfy the most diverse needs: round arches, with pointed or lowered arches, up to the creation of profile curves that adapt to any architectural light.