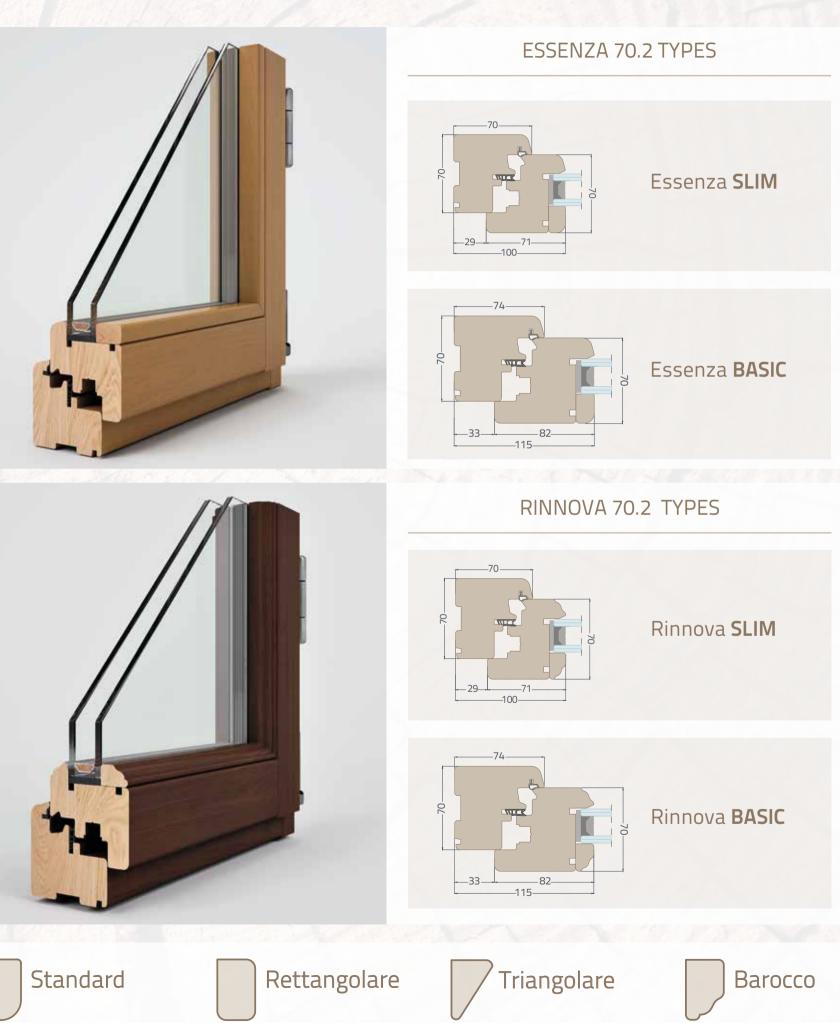

### Essenza 70.2

LIGHT IS LIFE

### Rinnova 70.2

IN RESPECT OF **ITALIAN HISTORY** 

**Glass Holder:** 