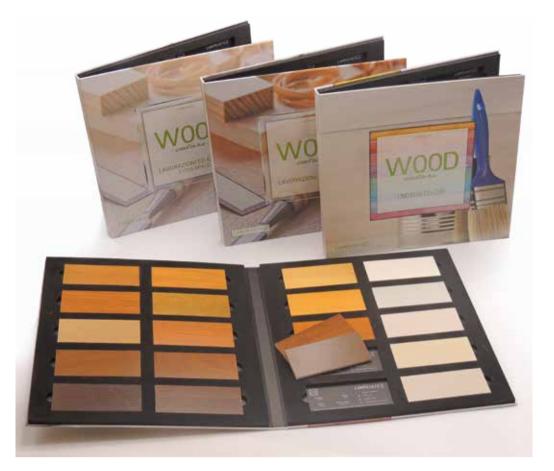

# Woods and Colours **ENDLESS COMBINATIONS**

Our 3 woods are the models that come out wearing our new colors, 36 in the folders ... but multiply infinitely!

Every dye is applicable to each of our 3 woods (Oak, Pine and RedGrandis), as well as every effect, making endless possibilities for matching colors, wood and workmanship, creating the perfect tailored dress for you!

**RED GRANDIS:** the perfect wood type

The 3 calor colori boxes:

- OUR **COLORS:** our great
- MACHINING AND highlights the elegance of the wood grain thanks to effects such as brushing, poor art, ....
- EXTRA OPAQUE MACHINING AND **EFFECTS:** it reveals the highest naturalness of wood, giving it very high yield, exceptional softness and infinite elegance.