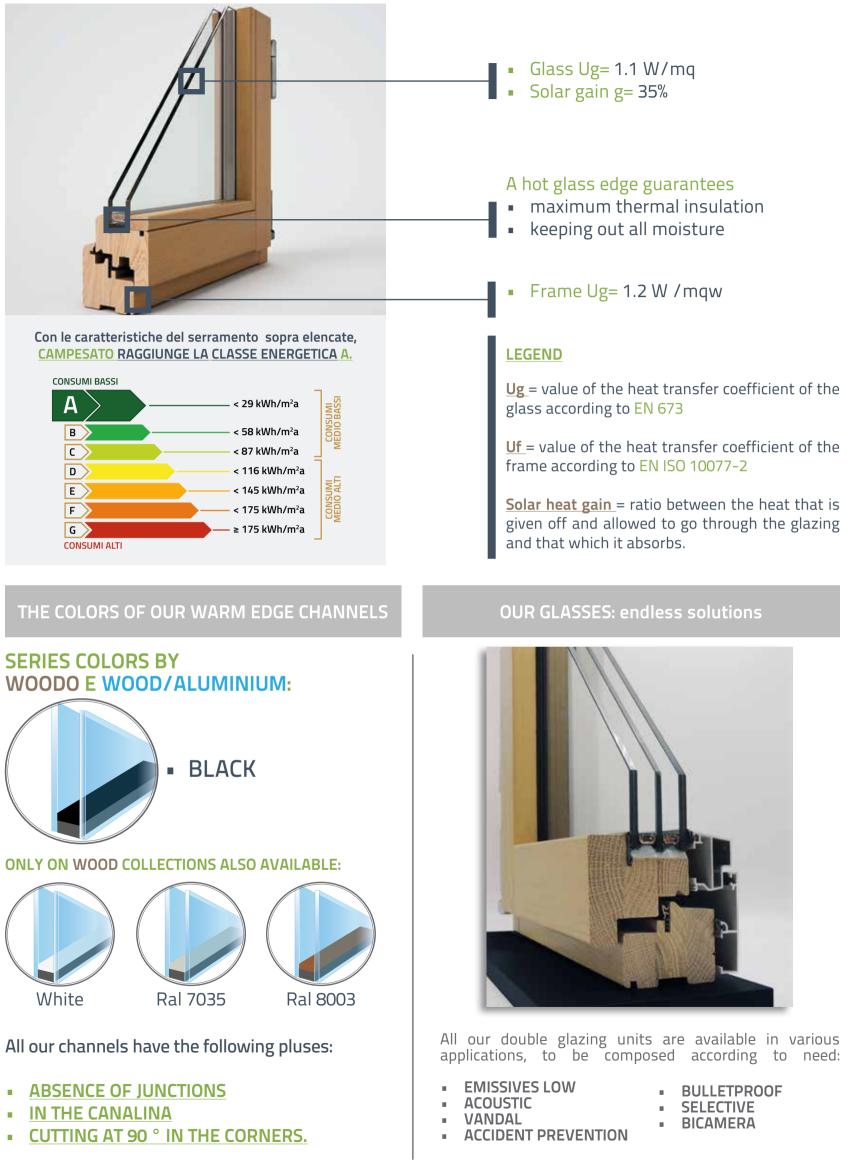

"Wood is one of the oldest products in history, yet it is only in its beginnings."

Thermal Characteristics THE TOP IS **OUR STANDARD** 

The heat transfer values of Campesato's casings are all below the maximum levels allowed for the different climate zones, and are even in line with those required by the "CasaClima" project of the province of Bolzano..

download **OUR GLASSES** 

SERIES COLORS BY