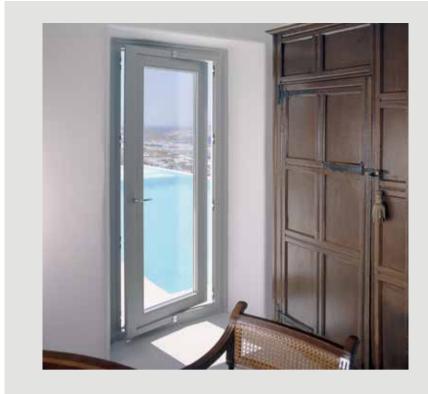

"Wood is one of the oldest products in history, and yet it is only at its dawn."

The pivoting windows are the perfect balance between functionality and simplicity of the casing, and are the reflection of the modern window.

They distinguish themselves by rotating on either a horizontal or vertical axis. Even windows or French windows with one extremely large glass panel open this way, thus taking up as little space as possible inside.