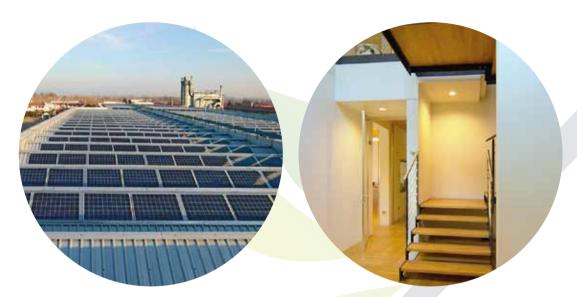

...A NEW WOOD FRAME HAS AT LEAST 20 YEARS!

From the office building where the inhabitants live inside a shell produced by natural elements, where the company produces electricity through the sun that it uses for its own production, helping to reduce co2 production ...