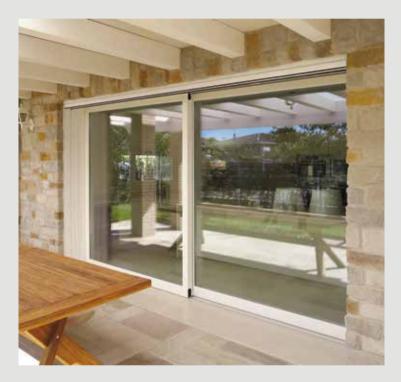

download OUR REALIZATIONS

Our Types SLIDING

The range of options available includes models with fixed or sliding doors, on simple or double tracks, which can always be paired with other types of casings that the company produces.

The best expression of **CAMPESATO**'s sliding windows is **HSLUCE**, a minimalist alternative for a wide range of all-glass solutions, certified in the highest classes of air/water/wind tightness.

WATER CERTIFICATE ON SLIDING LIFT: CLASS 9A (maximum level)