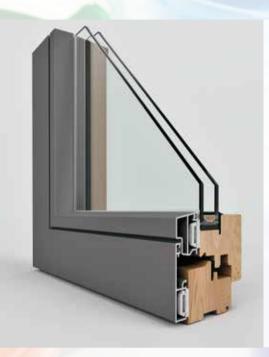

### Frame 102

REDEFINING THE POINTS OF VIEW

# **Uniplanar 81**

OPTIMAL SODALITY BETWEEN TWO NOBLE MATERIALS

## **Biplanar 81**

FREEDOM AND CLEANING OF THE FORMS

 Aluminum with welded corners for all Frame 102 collections on the all RAL folder.

#### FRAME 102 TYPES

- Aluminum with assembled corners.
- Increase in water resistance class E 750 (equivalent to the strength of a hurricane)

**UNIPLANAR 81 TYPES** 

- Aluminum with assembled corners.
- 2