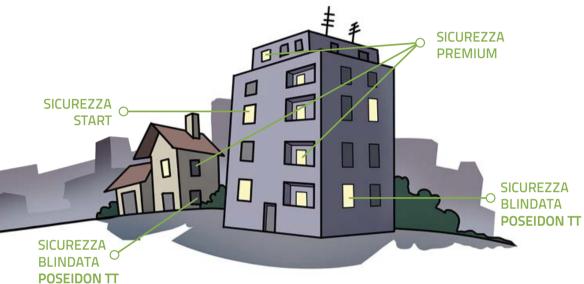

# The Security CUSTOM CLOSURES

ARE YOU SURE THAT YOUR HOME IS REALLY PROTECTED **ATTEMPTS?** BY THEFT

The alarm system alone is not enough to stop a thief:

- it is off when the owner he is at home;
- often sounds when the thief has already entered the house;
- it is subject to false alarms.

#### JUST FOR YOUR SAFETY YOU CAN CHOOSE BETWEEN

# **3 SAFETY LEVELS:**

### **PREMIUM** security

Suitable for urban contexts and in any case not isolated; protects doors and windows easily attachable with space-saving tools.

#### **ARMORED** security with POSEIDON T T

Designed for those seeking maximum safety in isolated contexts; ideal for doors and windows easily attachable with bulky tools.

Our Certifications OUR ADDED VALUE