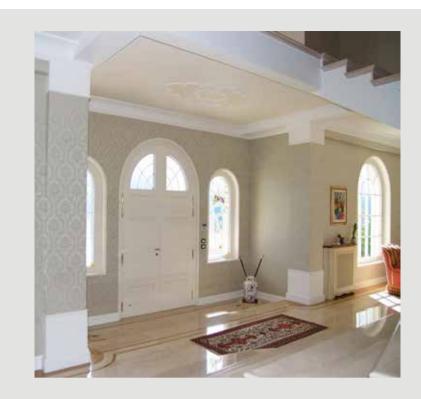

In architecture, the window characterizes the prospectus of each building, giving it a unique shape and character, thanks to arched windows, everything is further amplified:

windows of a thousand and a form that are able to satisfy the most diverse needs: round arches, with pointed or lowered arches, up to the creation of profile curves that adapt to any architectural light.