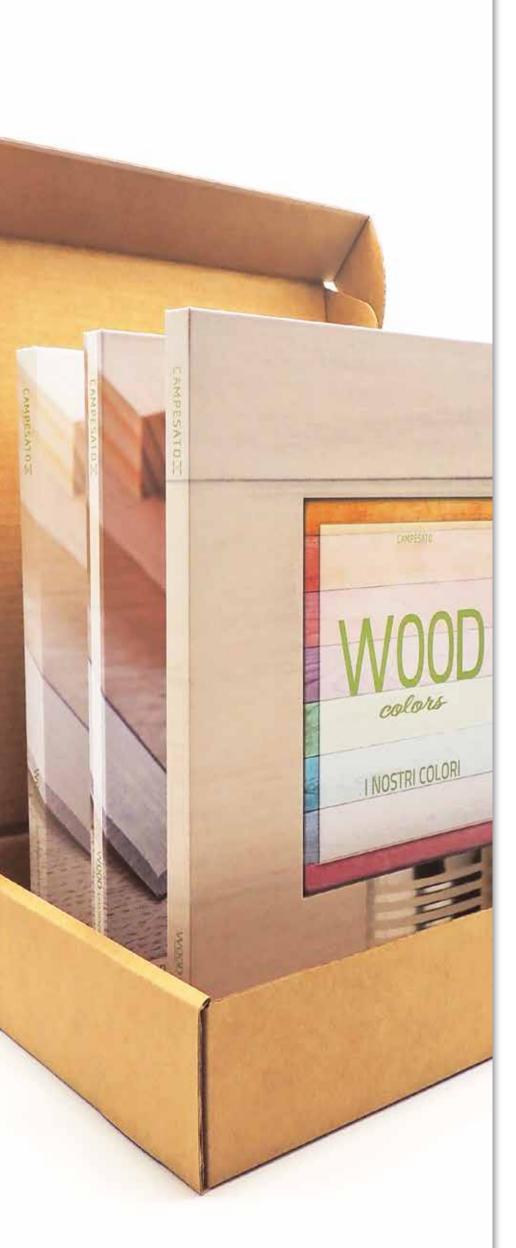

# Woods and Colours **ENDLESS COMBINATIONS**

Our 3 woods are the models that come out wearing our new colors, 36 in the folders ... but multiply infinitely!

Every dye is applicable to each of our 3 woods (Oak, Pine and RedGrandis), as well as every effect, making endless possibilities for matching colors, wood and workmanship, creating the perfect tailored dress for you!

**RED GRANDIS:** the perfect wood type

The 3 calor colori boxes:

- OUR **COLORS:** our great
- MACHINING AND highlights the elegance of the wood grain thanks to effects such as brushing, poor art, ....
- EXTRA OPAQUE MACHINING AND **EFFECTS:** it reveals the highest naturalness of wood, giving it very high yield, exceptional softness and infinite elegance.