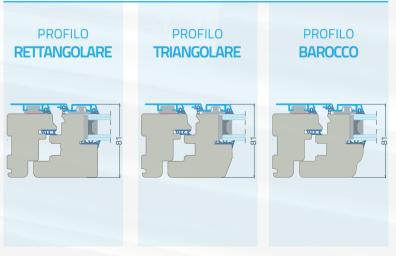

#### FRAME 102 TYPES

- Aluminum with assembled corners.
- Increase in water resistance class E 750 (equivalent to the strength of a hurricane)

**UNIPLANAR 81 TYPES** 

- Aluminum with assembled corners.
- 2

- Increase in water resistance class E 750 (equivalent
- to the force of a hurricane)
- Available only with concealed hardware, excluding arcs / inclined.

#### **BIPLANAR 81 TYPES**

With their peculiar characteristics, **CAMPESATO** doors and windows play their part in imbuing the environments we live in with personality and warmth, even to the point of evoking sensations and emotions from times gone by.