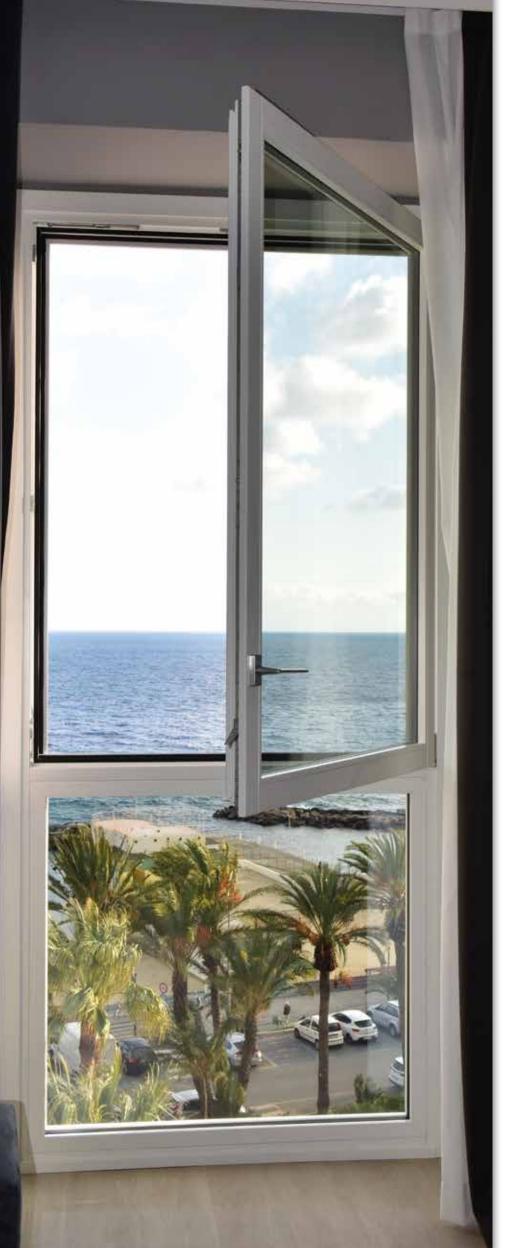

"Wood is one of the oldest products in history, and yet it is only at its dawn."

The pivoting windows are the perfect balance between functionality and simplicity of the casing, and are the reflection of the modern window.

They distinguish themselves by rotating on either a horizontal or vertical axis. Even windows or French windows with one extremely large glass panel open this way, thus taking up as little space as possible inside.