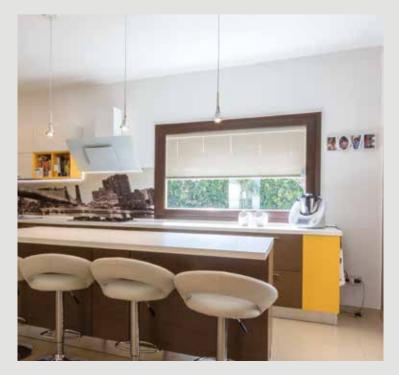

#### 641/5000

The fixed glazing systems are ideal for modern architecture: they guarantee thermal and acoustic insulation by giving light to the rooms.

The large windows allow a direct and filter-free relationship between the external and internal environment.

In architecture, the window characterizes the prospectus of each building, giving it a unique shape and character, thanks to arched windows, everything is further amplified:

windows of a thousand and a form that are able to satisfy the most diverse needs: round arches, with pointed or lowered arches, up to the creation of profile curves that adapt to any architectural light.