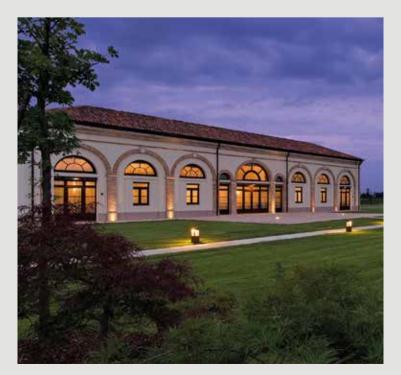

In architecture, the window characterizes the prospectus of each building, giving it a unique shape and character, thanks to arched windows, everything is further amplified:

windows of a thousand and a form that are able to satisfy the most diverse needs: round arches, with pointed or lowered arches, up to the creation of profile curves that adapt to any architectural light.

"Wood is one of the oldest products in history, yet it is only in its beginnings."

Thermal Characteristics THE TOP IS **OUR STANDARD** 

The heat transfer values of Campesato's casings are all below the maximum levels allowed for the different climate zones, and are even in line with those required by the "CasaClima" project of the province of Bolzano..