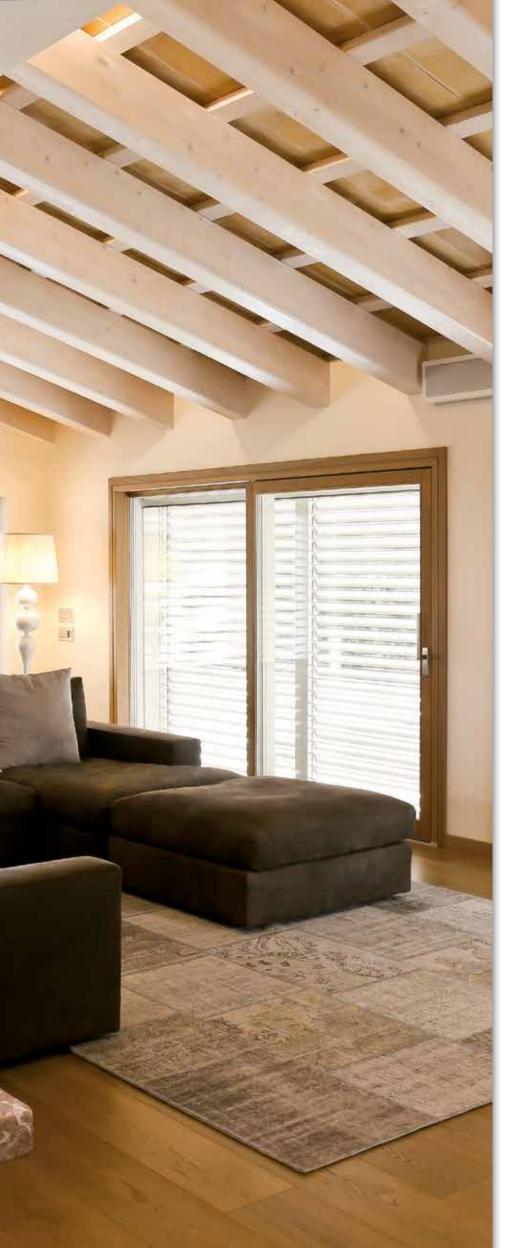

# Campesato is WINDOWS FOR LIFE

#### WOOD LINE

### Essenza 70.2

LIGHT IS LIFE