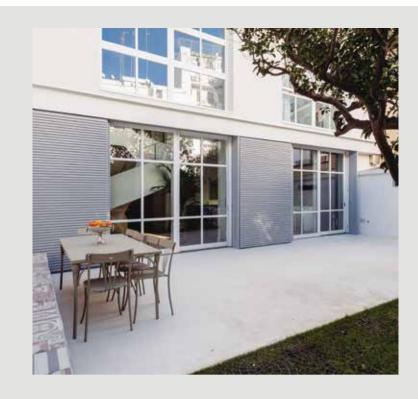

download OUR REALIZATIONS

Our Types SLIDING

The range of options available includes models with fixed or sliding doors, on simple or double tracks, which can always be paired with other types of casings that the company produces.

The best expression of **CAMPESATO**'s sliding windows is **HSLUCE**, a minimalist alternative for a wide range of all-glass solutions, certified in the highest classes of air/water/wind tightness.

WATER CERTIFICATE ON SLIDING LIFT: CLASS 9A (maximum level)