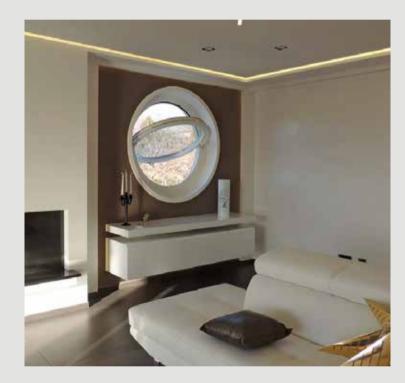

In architecture, the window characterizes the prospectus of each building, giving it a unique shape and character, thanks to arched windows, everything is further amplified:

windows of a thousand and a form that are able to satisfy the most diverse needs: round arches, with pointed or lowered arches, up to the creation of profile curves that adapt to any architectural light.