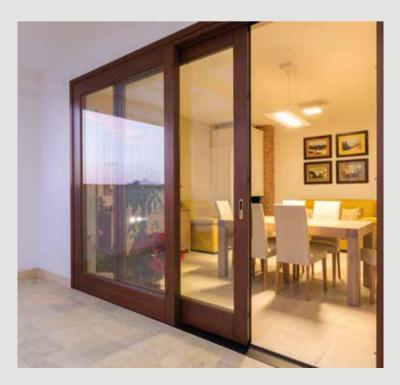

download OUR REALIZATIONS

Our Types SLIDING

The range of options available includes models with fixed or sliding doors, on simple or double tracks, which can always be paired with other types of casings that the company produces.

The best expression of **CAMPESATO**'s sliding windows is **HSLUCE**, a minimalist alternative for a wide range of all-glass solutions, certified in the highest classes of air/water/wind tightness.

WATER CERTIFICATE ON SLIDING LIFT: CLASS 9A (maximum level)