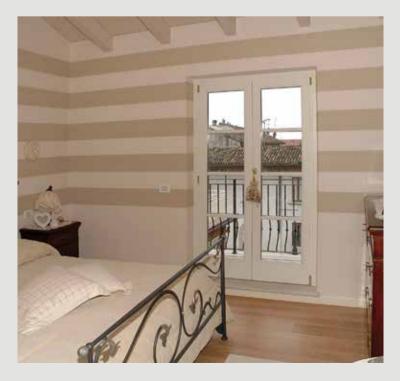

"Wood is one of the oldest products in history, and yet it is only at its dawn."

The pivoting windows are the perfect balance between functionality and simplicity of the casing, and are the reflection of the modern window.

They distinguish themselves by rotating on either a horizontal or vertical axis. Even windows or French windows with one extremely large glass panel open this way, thus taking up as little space as possible inside.