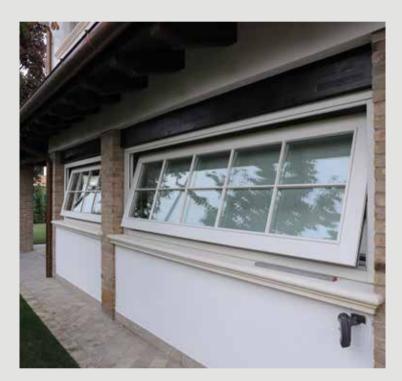

"Wood is one of the oldest products in history, and yet it is only at its dawn."

The pivoting windows are the perfect balance between functionality and simplicity of the casing, and are the reflection of the modern window.

They distinguish themselves by rotating on either a horizontal or vertical axis. Even windows or French windows with one extremely large glass panel open this way, thus taking up as little space as possible inside.