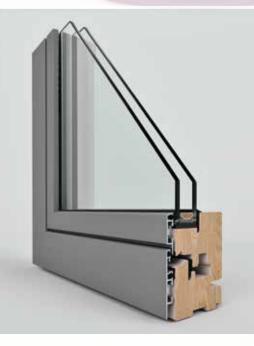

# **Uniplanar 81**

OPTIMAL SODALITY BETWEEN TWO NOBLE MATERIALS

## **Biplanar 81**

FREEDOM AND CLEANING OF THE FORMS

 Aluminum with welded corners for all Frame 102 collections on the all RAL folder.

#### FRAME 102 TYPES

- Aluminum with assembled corners.
- Increase in water resistance class E 750 (equivalent to the strength of a hurricane)

**UNIPLANAR 81 TYPES** 

- Aluminum with assembled corners.
- 2